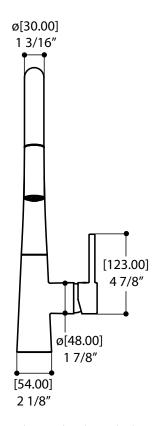

#### SPECS AT LARGE

Overall spout projection: 9 3/4" CC spout projection: 8 1/8" Total faucet height: 17 3/8" Flow rate: 1.75 gpm Mounting hole: 1 3/8" Counter depth: 1 3/8"

# [248.00] 9 3/4" [440.00] 17 3/8" [207.00] 8 1/8"