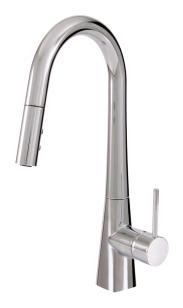

## baguette 7145N

pull-down dual stream mode kitchen faucet

#### SPECS AT LARGE

Overall spout projection: 9 3/4" CC spout projection: 8 1/8" Total faucet height: 17 3/8" Flow rate: 1.75 gpm Mounting hole: 1 3/8" Counter depth: 1 3/8"

#### **FEATURES**

Lead-free brass construction
Single volume and temperature lever control
2 stream modes: aerated + spray
150° spout rotation
3/8" connection