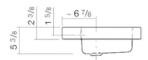

Accessoires Bottle trap Sl.2, Bottle trap Sl.3, Angle valve cover EV.3, Drain valve VT.1

Faucet information Optimum point of impact approx. 6 3/4 – 7 1/2" from centre of faucet hole.

Faucets with a vertical outlet and an aerator provide the optimum flow of water onto the surface below (angle of impact: 90°).