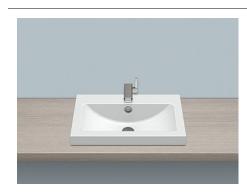

# Sit-on basins AB.R585H.1

Ġ

Article number: 3202000000
Design partner: busalt design

#### **Features**

Description AB.R585H.1
Article number 3202000000
Standard colour White

Special surfaces White easy-clean (XXXX XXX 400)
White antibacterial (XXXX XXX 401)

Construction with faucet hole, with overflow

Special versions without overflow, 3 drill holes, drill hole for lotion dispenser, special- or matt

colour

Dimensions 23 x 16" x 2 3/8"

Material Glazed steel

Net weight 12.57 lbs

Installation for installation on counter tops

### Text for invitation to tender

Sit-on basin, rectangular, 23 x 16", height 2 3/8", glazed, with faucet hole and overflow, including installation kit and overflow set Brand: Alape

Model: AB.R585H.1