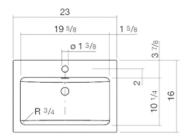

#### **Features**

Description AB.R585H.1
Article number 3202000000
Standard colour White

Special surfaces White easy-clean (XXXX XXX 400)
White antibacterial (XXXX XXX 401)

Construction with faucet hole, with overflow

Special versions without overflow, 3 drill holes, drill hole for lotion dispenser, special- or matt

colour

Dimensions 23 x 16" x 2 3/8"

Material Glazed steel

Net weight 12.57 lbs

Installation for installation on counter tops

### Text for invitation to tender

Sit-on basin, rectangular, 23 x 16", height 2 3/8", glazed, with faucet hole and overflow, including installation kit and overflow set Brand: Alape

Model: AB.R585H.1