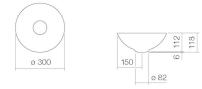

#### Text for invitation to tender

Dish basin, round, Ø 300 mm, height 118 mm, glazed steel, gravel matt, without tap hole, without overflow, included drain valve, valve cap, glazed in the basin colour Brand: Alape Model: SB.Terra300