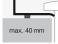

#### Tap fitting information

Tap fittings with a vertical outlet and aerator provide the optimum flow of water onto the surface below (angle of impact: 90°).

SB.Terra300 390000084 Glazed steel Gravel Matt 300 x 300 mm 2,30 Bottle trap SI.2, Bottle trap SI.3 Impact area approx. 80 – 110 mm from rear edge of basin