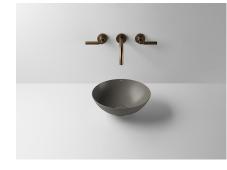

#### Tap fitting information

Tap fittings with a vertical outlet and aerator provide the optimum flow of water onto the surface below (angle of impact: 90°).

SB.Terra300 390000084 Glazed steel Gravel Matt 300 x 300 mm 2,30 Bottle trap SI.2, Bottle trap SI.3 Impact area approx. 80 – 110 mm from rear edge of basin

#### Text for invitation to tender

Dish basin, round, Ø 300 mm, height 118 mm, glazed steel, gravel matt, without tap hole, without overflow, included drain valve, valve cap, glazed in the basin colour Brand: Alape Model: SB.Terra300