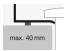

Installation

Accessoires

Tap fitting information

Tap fittings with a vertical outlet and aerator provide the optimum flow of water onto the surface below (angle of impact: 90°).

SB.K360.GS 3501 000 240 matt black

without tap hole, without overflow

ø 360 x 130 mm Glazed steel 3,30 kg

for installation on counter tops

Bottle trap SI.2, Bottle trap SI.3

Impact area approx. 100 – 140 mm from rear edge of basin.