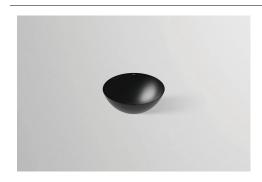

### Dish basin SB.K360.GS

Article number: 3501 000 240 Design partner: Busalt Design

Installation

Accessoires

Tap fitting information

Tap fittings with a vertical outlet and aerator provide the optimum flow of water onto the surface below (angle of impact: 90°).

SB.K360.GS 3501 000 240 matt black

without tap hole, without overflow

ø 360 x 130 mm Glazed steel 3,30 kg

for installation on counter tops

Bottle trap SI.2, Bottle trap SI.3

Impact area approx. 100 – 140 mm from rear edge of basin.

#### Text for invitation to tender

Dish basin, round,  $\emptyset$  360 mm, height 130 mm, glazed steel, matt black, without tap hole, without overflow, included drain valve, valve cap, glazed in the basin colour, black spacer ring