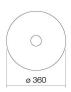

without tap hole, without overflow

ø 360 x 130 mm Glazed steel 3,30 kg

for installation on counter tops

Bottle trap SI.2, Bottle trap SI.3

Impact area approx. 100 – 140 mm from rear edge of basin.

#### Text for invitation to tender

Dish basin, round,  $\emptyset$  360 mm, height 130 mm, glazed steel, matt black, without tap hole, without overflow, included drain valve, valve cap, glazed in the basin colour, black spacer ring