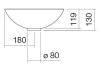

without tap hole, without overflow

ø 360 x 130 mm Glazed steel 3,30 kg

for installation on counter tops

Bottle trap SI.2, Bottle trap SI.3

Impact area approx. 100 – 140 mm from rear edge of basin.

#### Text for invitation to tender

Dish basin, round,  $\emptyset$  360 mm, height 130 mm, glazed steel, matt black, without tap hole, without overflow, included drain valve, valve cap, glazed in the basin colour, black spacer ring