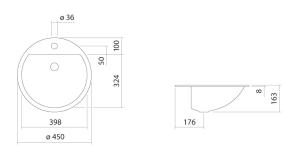

#### Features

Description Article number Standard colour Construction Dimensions Material Net weight Installation Accessoires

#### Tap fitting information

Tap fittings with a vertical outlet and aerator provide the optimum flow of water onto the surface below (angle of impact:  $90^{\circ}$ ).

EB.S450H 2406100000 White with tap hole, without overflow ø 450 x 154mm Glazed steel 3,1 kg for installation from above Bottle trap SI.2, Bottle trap SI.3, Angle valve cover EV.3, Drain valve VT.3 Optimum point of impact approx. 170 – 210mm from centre of tap hole.