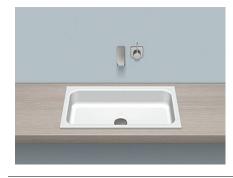

## A<sup>°</sup>form Technical data sheet

Built-in basins EB.SR650 Article number: 2218500000 Design partner: busalt design

## Text for invitation to tender

Built-in basin, rectangular, 650 x 414mm, depth 127mm, glazed inside and outside, white, without tap hole, without overflow, including fixing set and overflow set Brand: Alape Model: EB.SR650