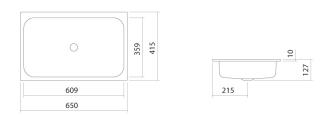

## Features

| Description                                                                                                                         | EB.SR650                                                  |
|-------------------------------------------------------------------------------------------------------------------------------------|-----------------------------------------------------------|
| Article number                                                                                                                      | 2218500000                                                |
| Standard colour                                                                                                                     | White                                                     |
| Construction                                                                                                                        | without tap hole, without overflow                        |
| Dimensions                                                                                                                          | 650 x 415 x 115mm                                         |
| Material                                                                                                                            | Glazed steel                                              |
| Net weight                                                                                                                          | 7,4 kg                                                    |
| Installation                                                                                                                        | for installation from above                               |
| Accessoires                                                                                                                         | Bottle trap SI.2, Bottle trap SI.3, Drain valve VT.3      |
| Tap fitting information                                                                                                             | Optimum point of impact approx. 98 - 148mm from centre of |
| Tap fittings with a vertical outlet and aerator provide the optimum flow of water<br>onto the surface below (angle of impact: 90°). | tap hole.                                                 |

## Text for invitation to tender

Built-in basin, rectangular, 650 x 414mm, depth 127mm, glazed inside and outside, white, without tap hole, without overflow, including fixing set and overflow set Brand: Alape Model: EB.SR650