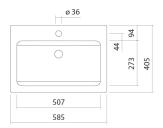

#### Tap fitting information

Tap fittings with a vertical outlet and aerator provide the optimum flow of water onto the surface below (angle of impact:  $90^{\circ}$ ).

EB.R585H 2202100000 White

with tap hole, without overflow 585 x 405 x 135mm

Glazed steel

4,1 kg

for installation from above

Bottle trap SI.2, Bottle trap SI.3, Angle valve cover EV.3, Drain

valve VT.3

Optimum point of impact approx. 168 - 188mm from centre of

tap hole.