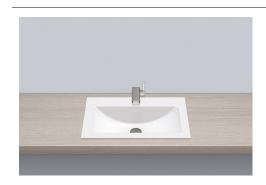

# Built-in basins EB.R585H

Article number: 2202100000 Design partner: busalt design

### Text for invitation to tender

Built-in basin, rectangular, 585 x 405mm, glazed inside and outside, white, with tap hole and overflow, including fixing set and overflow set

Brand: Alape Model: EB.R585H