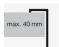

#### Tap fitting information

Tap fittings with a vertical outlet and aerator provide the optimum flow of water onto the surface below (angle of impact:  $90^{\circ}$ ).

EB.R585H 2202100000 White

with tap hole, without overflow 585 x 405 x 135mm

Glazed steel

4,1 kg

for installation from above

Bottle trap SI.2, Bottle trap SI.3, Angle valve cover EV.3, Drain

valve VT.3

Optimum point of impact approx. 168 - 188mm from centre of

tap hole.