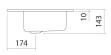

#### Tap fitting information

Tap fittings with a vertical outlet and aerator provide the optimum flow of water onto the surface below (angle of impact:  $90^{\circ}$ ).

EB.R585H 2202100000 White

with tap hole, without overflow 585 x 405 x 135mm

Glazed steel

4,1 kg

for installation from above

Bottle trap SI.2, Bottle trap SI.3, Angle valve cover EV.3, Drain

valve VT.3

Optimum point of impact approx. 168 - 188mm from centre of

tap hole.