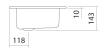

EB.R585 2201100000 White

without tap hole, without overflow

585 x 347 x 135mm Glazed steel

3,8 kg

for installation from above

Bottle trap SI.2, Bottle trap SI.3, Drain valve VT.3

Optimum point of impact approx. 161,5 - 181,5mm from rear