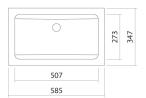

EB.R585 2201100000 White

without tap hole, without overflow

585 x 347 x 135mm Glazed steel

3,8 kg

for installation from above

Bottle trap SI.2, Bottle trap SI.3, Drain valve VT.3

Optimum point of impact approx. 161,5 - 181,5mm from rear

### Text for invitation to tender

Built-in basin, rectangular, 585 x 347mm, glazed inside and outside, white, without tap hole, without overflow, including fixing set and overflow set

Brand: Alape Model: EB.R585