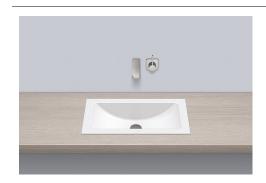

# Built-in basins EB.R585

Article number: 2201100000 Design partner: busalt design

EB.R585 2201100000 White

without tap hole, without overflow

585 x 347 x 135mm Glazed steel

3,8 kg

for installation from above

Bottle trap SI.2, Bottle trap SI.3, Drain valve VT.3

Optimum point of impact approx. 161,5 - 181,5mm from rear

### Text for invitation to tender

Built-in basin, rectangular, 585 x 347mm, glazed inside and outside, white, without tap hole, without overflow, including fixing set and overflow set

Brand: Alape Model: EB.R585