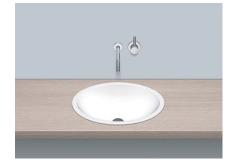

## Features

| Description                                                                                                                         | EB.0525                                                    |
|-------------------------------------------------------------------------------------------------------------------------------------|------------------------------------------------------------|
| Article number                                                                                                                      | 2101100000                                                 |
| Standard colour                                                                                                                     | White                                                      |
| Construction                                                                                                                        | without tap hole, without overflow                         |
| Dimensions                                                                                                                          | 525 x 425 x 144mm                                          |
| Material                                                                                                                            | Glazed steel                                               |
| Net weight                                                                                                                          | 3,3 kg                                                     |
| Installation                                                                                                                        | for installation from above                                |
| Accessoires                                                                                                                         | Bottle trap SI.2, Bottle trap SI.3, Drain valve VT.3       |
| Tap fitting information                                                                                                             | Optimum point of impact approx. 120 – 165mm from rear edge |
| Tap fittings with a vertical outlet and aerator provide the optimum flow of water<br>onto the surface below (angle of impact: 90°). | of basin.                                                  |

## Text for invitation to tender

Built-in basin, oval, 525 x 425mm, glazed inside and outside, white, without tap hole, without overflow, including fixing set and overflow set Brand: Alape Model: EB.0525