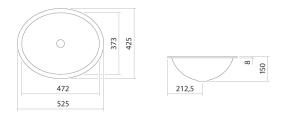

## Features

| Description                                                                                                                         | EB.0525                                                    |
|-------------------------------------------------------------------------------------------------------------------------------------|------------------------------------------------------------|
| Article number                                                                                                                      | 2101100000                                                 |
| Standard colour                                                                                                                     | White                                                      |
| Construction                                                                                                                        | without tap hole, without overflow                         |
| Dimensions                                                                                                                          | 525 x 425 x 144mm                                          |
| Material                                                                                                                            | Glazed steel                                               |
| Net weight                                                                                                                          | 3,3 kg                                                     |
| Installation                                                                                                                        | for installation from above                                |
| Accessoires                                                                                                                         | Bottle trap SI.2, Bottle trap SI.3, Drain valve VT.3       |
| Tap fitting information                                                                                                             | Optimum point of impact approx. 120 – 165mm from rear edge |
| Tap fittings with a vertical outlet and aerator provide the optimum flow of water<br>onto the surface below (angle of impact: 90°). | of basin.                                                  |

## Text for invitation to tender

Built-in basin, oval, 525 x 425mm, glazed inside and outside, white, without tap hole, without overflow, including fixing set and overflow set Brand: Alape Model: EB.0525