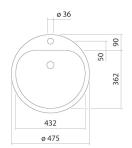

ø 475 x 177mm Glazed steel 3,1 kg

for installation from above

Bottle trap SI.2, Bottle trap SI.3, Angle valve cover EV.3, Drain

valve VT.3

Optimum point of impact approx. 190 - 270mm from centre of

tap hole.

#### Text for invitation to tender

Built-in basin, round, ø 475mm, glazed inside and outside, white, with tap hole and overflow, including fixing set and overflow set

Brand: Alape Model: EW 3.2