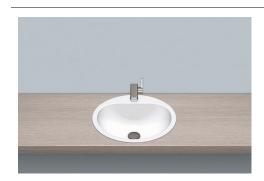

### **Built-in basins**

EW 3.2

Article number: 2018100000 Design partner: Alape

ø 475 x 177mm Glazed steel 3,1 kg

for installation from above

Bottle trap SI.2, Bottle trap SI.3, Angle valve cover EV.3, Drain

valve VT.3

Optimum point of impact approx. 190 - 270mm from centre of

tap hole.

#### Text for invitation to tender

Built-in basin, round, ø 475mm, glazed inside and outside, white, with tap hole and overflow, including fixing set and overflow set

Brand: Alape Model: EW 3.2