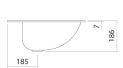

ø 475 x 177mm Glazed steel 3,1 kg

for installation from above

Bottle trap SI.2, Bottle trap SI.3, Angle valve cover EV.3, Drain

valve VT.3

Optimum point of impact approx. 190 - 270mm from centre of

tap hole.