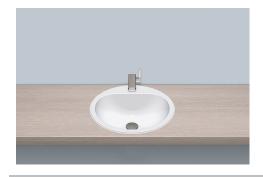

## A<sup>°</sup>form Technical data sheet

Built-in basins EW 3 Article number: 2005100000 Design partner: Alape

## Text for invitation to tender

Built-in basin, round, ø 475mm, glazed, white, with tap hole and overflow, including fixing set, PVC seal and overflow set Brand: Alape Model: EW 3