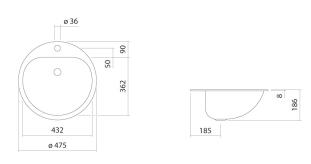

## Features

| Description                                                                                                                         | EW 3                                                              |
|-------------------------------------------------------------------------------------------------------------------------------------|-------------------------------------------------------------------|
| Article number                                                                                                                      | 2005100000                                                        |
| Standard colour                                                                                                                     | White                                                             |
| Construction                                                                                                                        | with tap hole, without overflow                                   |
| Dimensions                                                                                                                          | ø 475 x 177mm                                                     |
| Material                                                                                                                            | Glazed steel                                                      |
| Net weight                                                                                                                          | 3,1 kg                                                            |
| Installation                                                                                                                        | for installation from above                                       |
| Accessoires                                                                                                                         | Bottle trap SI.2, Bottle trap SI.3, Angle valve cover EV.3, Drain |
|                                                                                                                                     | valve VT.3                                                        |
| Tap fitting information                                                                                                             | Optimum point of impact approx. 190 – 270mm from centre of        |
| Tap fittings with a vertical outlet and aerator provide the optimum flow of water<br>onto the surface below (angle of impact: 90°). | tap hole.                                                         |