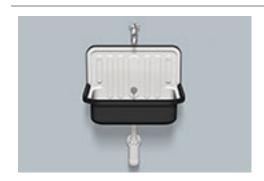

Tap fitting information

Tap fittings with a vertical outlet and aerator provide the optimum flow of water onto the surface below (angle of impact: 90°).

AG.Stahlform510Ü 1205000180 Glazed steel white / matt black W/H/D 510/365/330 mm 3,70 kg Shelf UTENSILO

#### Text for invitation to tender

Bucket sink, wall-hanging, rectangular, w/h/d 510/365/330 mm, glazed steel, matt black/glossy white white, without tap hole, with overflow, PVC edge, black, bottle trap, drain and overflow fitting with chain and plug

Brand: Alape

Model: AG.Stahlform510Ü

Bucket sinks are designed exclusively for installation in cellars, garages or utility rooms, and are not intended for personal hygiene purposes.