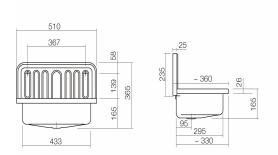

Tap fitting information

Tap fittings with a vertical outlet and aerator provide the optimum flow of water onto the surface below (angle of impact: 90°).

AG.Stahlform510Ü 1205000180 Glazed steel white / matt black W/H/D 510/365/330 mm 3,70 kg Shelf UTENSILO

#### Text for invitation to tender

Bucket sink, wall-hanging, rectangular, w/h/d 510/365/330 mm, glazed steel, matt black/glossy white white, without tap hole, with overflow, PVC edge, black, bottle trap, drain and overflow fitting with chain and plug