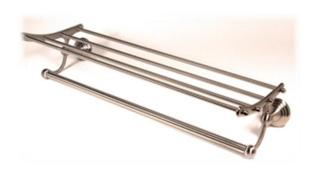

# **EMBASSY**

**TOWEL RACK** 

## **FEATURES**

Traditional styling Multiple finishes Concealed installation