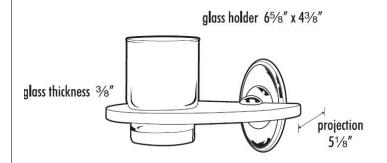

# **CLASSIC TRADITIONAL**

TUMBLER HOLDER WITH TUMBLER

## Item#

A8070

 $\label{eq:NOTE:Dimensions} \ \text{NOTE: Dimensions and specifications are subject to change without notice.}$