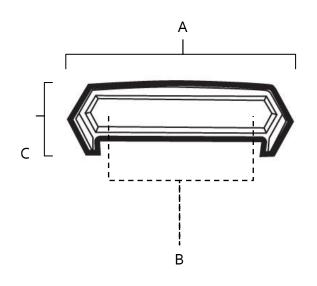

# **PRODUCT SHEET**

| Item# | Α      | В  | C      | D      |
|-------|--------|----|--------|--------|
| A429  | 5 1/8" | 4" | 1 3/4" | 1 1/8" |

KEY:

 A
 Overall Length

 B
 Center to Center

 C
 Width

 D
 Projection