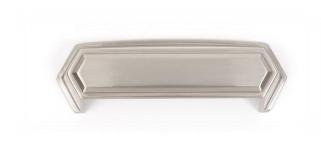

## **SPECIFICATIONS**

# **NICOLE**

**CUP PULL** 



#### **FEATURES**

Modern styling Multiple finishes Concealed installation

### **WARRANTY**

Limited lifetime

#### **FINISHES**

Antique English Matte (AEM) Barcelona (BARC) Polished Brass (PB) Polished Chrome (PC) Polished Nickel (PN) Satin Nickel (SN)

#### **MATERIAL**

**Brass** 

# **PRODUCT SHEET**



| Item# | Α      | В  | C      | D      |
|-------|--------|----|--------|--------|
| A429  | 5 1/8" | 4" | 1 3/4" | 1 1/8" |

KEY:

 A
 Overall Length

 B
 Center to Center

 C
 Width

 D
 Projection

NOTE: Dimensions and specifications are subject to change without notice.