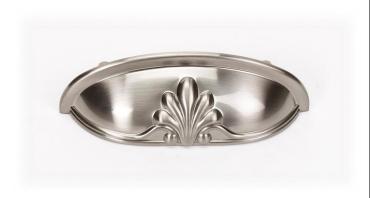

# **BELLA**

**CUP PULL** 

#### **FINISHES**

Antique English (AE)
Antique English Matte (AEM)
Polished Antique (PA)
Polished Brass (PB)
Satin Nickel (SN)

#### **MATERIAL**

**Brass** 