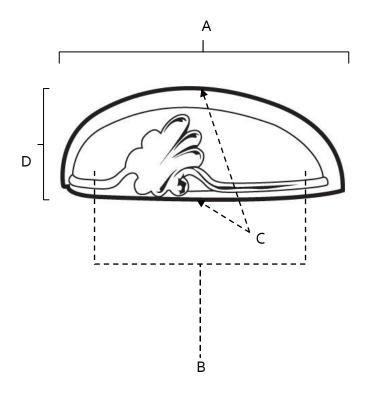

## **PRODUCT SHEET**

| ltem# | Α      | В  | C      | D  |
|-------|--------|----|--------|----|
| A1459 | 4 3/4" | 3" | 1 3/4" | 1" |

KEY:

 A
 Overall Length

 B
 Center to Center

 C
 Width

C - Width
D - Projection