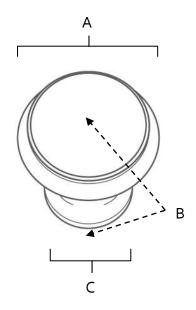

# **PRODUCT SHEET**

| ltem# | Α      | В  | С    |
|-------|--------|----|------|
| A1164 | 1 1/4" | 1" | 3/4" |

KEY:

A - Length and Width B - Projection

Mount Length and Width

NOTE: Dimensions and specifications are subject to change without notice.