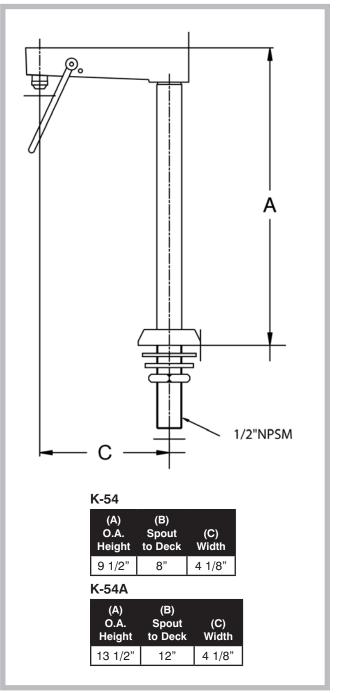

## K-54 & K-54A WATER FILLER FAUCETS

Conforms To NSF 61/9 Lead Free Requirements

MATERIAL:

Brass chrome plated body & spout. Chrome plated handles.

**BOTTOM VIEW** 1/2" NPS MALE INLET

## DIMENSIONS and SPECIFICATIONS

Customer Service Available To Assist You 1-800-645-3166 8:30 am - 7:00 pm E.S.T.

For Orders & Customer Service:

Email: customer@advancetabco.com or Fax: 631-242-6900

For Smart Fabrication™ Quotes: