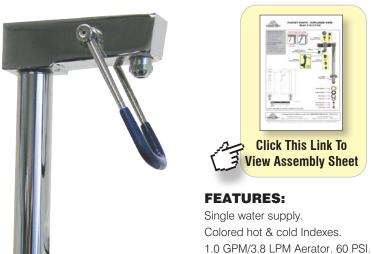

## K-54 & K-54A WATER FILLER FAUCETS

Conforms To NSF 61/9 Lead Free Requirements

MATERIAL:

Brass chrome plated body & spout. Chrome plated handles.

**BOTTOM VIEW** 1/2" NPS MALE INLET

## DIMENSIONS and SPECIFICATIONS

Customer Service Available To Assist You 1-800-645-3166 8:30 am - 7:00 pm E.S.T.

For Orders & Customer Service:

Email: customer@advancetabco.com or Fax: 631-242-6900

For Smart Fabrication™ Quotes: