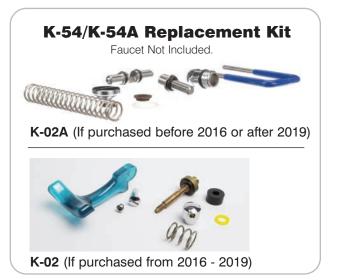

## K-54 & K-54A WATER FILLER FAUCETS

Conforms To NSF 61/9 Lead Free Requirements

MATERIAL:

Brass chrome plated body & spout. Chrome plated handles.

**BOTTOM VIEW** 1/2" NPS MALE INLET