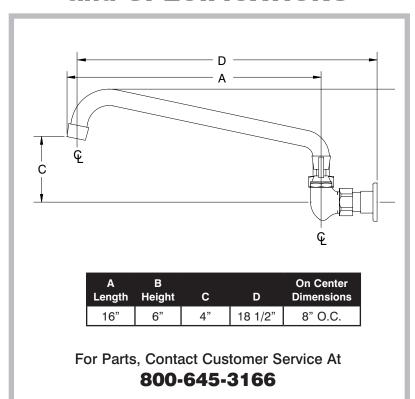

## DIMENSIONS and SPECIFICATIONS

Customer Service Available To Assist You 1-800-645-3166 8:30 am - 7:00 pm E.S.T.

For Orders & Customer Service:

Email: customer@advancetabco.com or Fax: 631-242-6900

For Smart Fabrication™ Quotes: