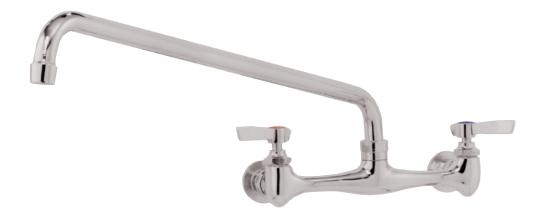

# K-119 16" SWING SPOUT SPLASH MOUNT FAUCET

Conforms To NSF 61/9 Lead Free Requirements

| Item #:    | Qty #: |
|------------|--------|
| Model #:   |        |
| Project #: |        |

FAUCET AERATOR CONFORM TO ASTM.A112.18.1M • 1.0 GPM/3.8 LP THREAD: 55/64 - 27 FEMALE

#### **FEATURES:**

16" swing spout.8" O.C. water supply.Quarter-turn wedge style handles.Colored hot & cold Indexes.1.0 GPM/3.8 LPM Aerator. 60 PSI.

#### **MATERIAL:**

Brass chrome plated body & spout. Chrome plated handles.