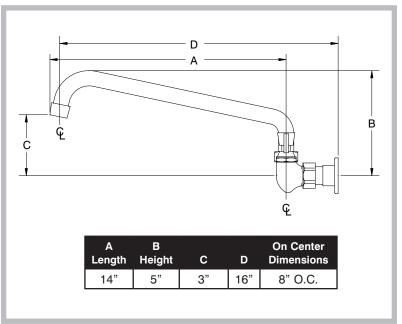

# K-105 14" SWING SPOUT SPLASH MOUNT FAUCET

Conforms To NSF 61/9 Lead Free Requirements



FAUCET AERATOR CONFORM TO ASTM.A112.18.1M • 1.0 GPM/3.8 LP THREAD: 55/64 - 27 FEMALE

| Item #:    | Qty #: |
|------------|--------|
| Model #:   |        |
| Project #: |        |

#### **FEATURES:**

14" swing spout.

8" O.C. water supply.

Quarter-turn wedge style handles. Colored hot & cold Indexes.

1.0 GPM/3.8 LPM Aerator. 60 PSI.

#### **MATERIAL:**

Brass chrome plated body & spout. Chrome plated handles.



## DIMENSIONS and SPECIFICATIONS





### **⚠WARNING:**

Faucet(s) on this page may expose you to chemicals, including lead, that are known to the State of California to cause cancer or birth defects or other reproductive harm. For more Info..visit www.p65warnings.ca.gov.



### Customer Service Available To Assist You 1-800-645-3166 8:30 am - 7:00 pm E.S.T.

For Orders & Customer Service:

Email: customer@advancetabco.com or Fax: 631-242-6900

For Smart Fabrication™ Quotes:

Email: smartfab@advancetabco.com or Fax: 631-586-2933