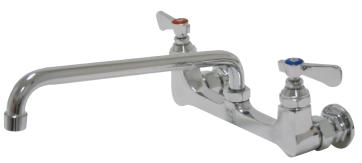

# K-105 14" SWING SPOUT SPLASH MOUNT FAUCET

Conforms To NSF 61/9 Lead Free Requirements

FAUCET AERATOR CONFORM TO ASTM.A112.18.1M • 1.0 GPM/3.8 LP THREAD: 55/64 - 27 FEMALE

| Item #:    | Qty #: |
|------------|--------|
| Model #:   |        |
| Project #: |        |

#### **FEATURES:**

14" swing spout.

8" O.C. water supply.

Quarter-turn wedge style handles. Colored hot & cold Indexes.

1.0 GPM/3.8 LPM Aerator. 60 PSI.

#### **MATERIAL:**

Brass chrome plated body & spout. Chrome plated handles.