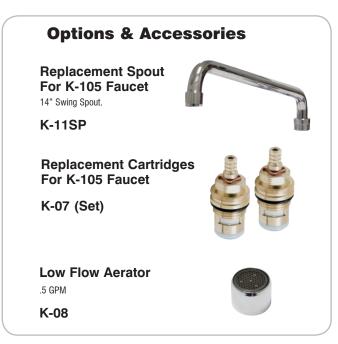

# K-105 14" SWING SPOUT SPLASH MOUNT FAUCET

Conforms To NSF 61/9 Lead Free Requirements



FAUCET AERATOR CONFORM TO ASTM.A112.18.1M • 1.0 GPM/3.8 LP THREAD: 55/64 - 27 FEMALE

| Item #:    | Qty #: |
|------------|--------|
| Model #:   |        |
| Project #: |        |

#### **FEATURES:**

14" swing spout.

8" O.C. water supply.

Quarter-turn wedge style handles. Colored hot & cold Indexes.

1.0 GPM/3.8 LPM Aerator. 60 PSI.

#### **MATERIAL:**

Brass chrome plated body & spout. Chrome plated handles.



## DIMENSIONS and SPECIFICATIONS





### **⚠WARNING:**

Faucet(s) on this page may expose you to chemicals, including lead, that are known to the State of California to cause cancer or birth defects or other reproductive harm. For more Info..visit www.p65warnings.ca.gov.



### Customer Service Available To Assist You 1-800-645-3166 8:30 am - 7:00 pm E.S.T.

For Orders & Customer Service:

Email: customer@advancetabco.com or Fax: 631-242-6900

For Smart Fabrication™ Quotes:

Email: smartfab@advancetabco.com or Fax: 631-586-2933