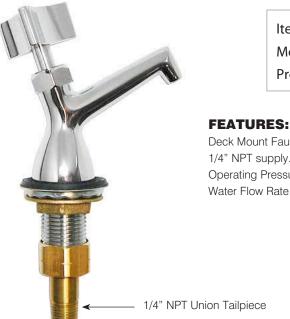

# **DIPPER WELL FAUCET**

Conforms To NSF 61/9 Lead Free Requirements

| Item #:    | Qty #: |  |
|------------|--------|--|
| Model #:   |        |  |
| Project #: |        |  |

Deck Mount Faucet. 1/4" NPT supply.

Operating Pressure: 20-125 psi. Water Flow Rate: 1.22 gpm @ 45 psi

### **MATERIAL:**

Body constructed of chrome plated, solid brass construction. Solid chrome plated Handle.