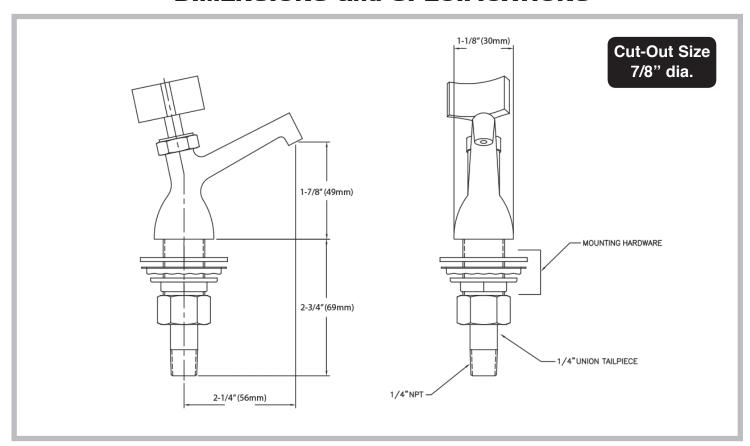

## **DIMENSIONS and SPECIFICATIONS**

Customer Service Available To Assist You 1-800-645-3166 8:30 am - 7:00 pm E.S.T.

For Orders & Customer Service:

Email: customer@advancetabco.com or Fax: 631-242-6900

For Smart Fabrication™ Quotes: